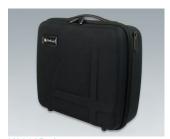

### **CARRY CASES**

The 300 series of carry cases has a modern design and offers reliable protection for your valuable equipment and accessories. They are available in 4 sizes. The choice is yours: carry cases empty or as sets with optional components for the individual partitioning of the interior according to your own requirements.

#### **Select Versions**

K0300B10 Carry case 310 without handle

black 8.90"x5.59"x3.62"

K0300B12 Carry case 310 with foam insert set

black 8.90"x5.59"x3.62"

Carry case 310 with drawer compartment and divider

black 8.90"x5.59"x3.62"

K0300B20 Carry case 320 with handle

black 11.57"x9.45"x4.21"

K0300B22 Carry case 320 with foam insert set

black 11.57"x9.45"x4.21"

K0300B23 Carry case 320 with compartment and dividers

black 11.57"x9.45"x4.21"

K0300B30 Carry case 330 with handle

black 14.17"x10.43"x5.71"

Carry case 330 with foam insert set

black 14.17"x10.43"x5.71"

K0300B33 Carry case 330 with compartments and dividers

black 14.17"x10.43"x5.71"

K0300B40 Carry case 340 with handle

black 16.14"x14.37"x5.91"

K0300B42 Carry case 340 with foam insert set

black 16.14"x14.37"x5.91"

K0300B43 Carry case 340 with compartments and dividers

black 16.14"x14.37"x5.91"