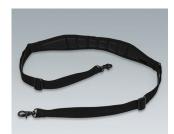

### Accessory to complete

K0300012 Shoulder strap 330 / 340 black 62.99"x2.17"x0.20"

K0300017 Pouch (small) 330 / 340 gray 6.69"x4.72"x2.17"

K0300018 Pouch (transparent) 330 / 340 gray 6.69"x4.72"x2.17"

K0300020 Pouch (double-size) 330 / 340 gray 6.69"x8.66"x2.17"