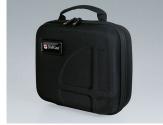

### **CARRY CASES**

The 300 series of carry cases has a modern design and offers reliable protection for your valuable equipment and accessories. They are available in 4 sizes. The choice is yours: carry cases empty or as sets with optional components for the individual partitioning of the interior according to your own requirements.

- The carry cases consist of coated thermoformed shells for a high-quality look and feel
- · Robust and durable yet light in weight, they offer easy and comfortable handling
- They can be flexibly adapted: movable and upholstered partitions with Velcro fastening for practical divisions, standardised foam inserts with a grid for individual customisation, optional Velcro pouches in a modular assembly system for easy fixing to put the interior of the cases in order
- Integrated drawer compartments are ideal for operating instructions, documents and the like everything has its place and is safely stored
- The carry cases can be fitted with logos or nameplates for your company branding (business card compartment, logo window, zipper)