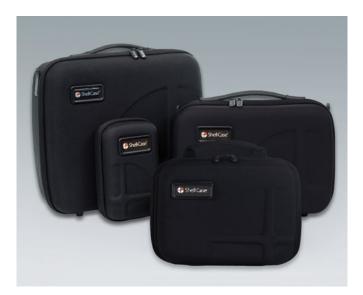

### **CARRY CASES**

The 300 series of carry cases has a modern design and offers reliable protection for your valuable equipment and accessories. They are available in 4 sizes. The choice is yours: carry cases empty or as sets with optional components for the individual partitioning of the interior according to your own requirements.

#### **Select Versions**

K0300B10 Carry case 310 without handle

black 8.90"x5.59"x3.62"

K0300B12 Carry case 310 with foam insert set

black 8.90"x5.59"x3.62"

Carry case 310 with drawer compartment and divider

black 8.90"x5.59"x3.62"

K0300B20 Carry case 320 with handle

black 11.57"x9.45"x4.21"

K0300B22 Carry case 320 with foam insert set

black 11.57"x9.45"x4.21"

K0300B23 Carry case 320 with compartment and dividers

black 11.57"x9.45"x4.21"

K0300B30 Carry case 330 with handle

black 14.17"x10.43"x5.71"

Carry case 330 with foam insert set

black 14.17"x10.43"x5.71"

K0300B33 Carry case 330 with compartments and dividers

black 14.17"x10.43"x5.71"

K0300B40 Carry case 340 with handle

black 16.14"x14.37"x5.91"

K0300B42 Carry case 340 with foam insert set

black 16.14"x14.37"x5.91"

K0300B43 Carry case 340 with compartments and dividers

black 16.14"x14.37"x5.91"