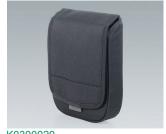

### Accessory to complete

K0300012 Shoulder strap 330 / 340 black 62.99"x2.17"x0.20"

K0300017 Pouch (small) 330 / 340 gray 6.69"x4.72"x2.17"

K0300018 Pouch (transparent) 330 / 340 gray 6.69"x4.72"x2.17"

K0300020 Pouch (double-size) 330 / 340 gray 6.69"x8.66"x2.17"