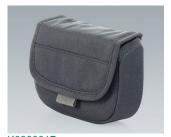

### Accessory to complete

K0300012 Shoulder strap 330 / 340 black 62.99"x2.17"x0.20"

K0300017 Pouch (small) 330 / 340 gray 6.69"x4.72"x2.17"

K0300018 Pouch (transparent) 330 / 340 gray 6.69"x4.72"x2.17"

K0300020 Pouch (double-size) 330 / 340 gray 6.69"x8.66"x2.17"