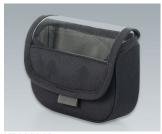

### Accessory to complete

K0300012 Shoulder strap 330 / 340 black 62.99"x2.17"x0.20"

K0300017 Pouch (small) 330 / 340 gray 6.69"x4.72"x2.17"

K0300018 Pouch (transparent) 330 / 340 gray 6.69"x4.72"x2.17"

K0300020 Pouch (double-size) 330 / 340 gray 6.69"x8.66"x2.17"