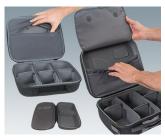

### **CARRY CASES**

The 300 series of carry cases has a modern design and offers reliable protection for your valuable equipment and accessories. They are available in 4 sizes. The choice is yours: carry cases empty or as sets with optional components for the individual partitioning of the interior according to your own requirements.

- The carry cases consist of coated thermoformed shells for a high-quality look and feel
- · Robust and durable yet light in weight, they offer easy and comfortable handling
- They can be flexibly adapted: movable and upholstered partitions with Velcro fastening for practical divisions, standardised foam inserts with a grid for individual customisation, optional Velcro pouches in a modular assembly system for easy fixing to put the interior of the cases in order
- Integrated drawer compartments are ideal for operating instructions, documents and the like everything has its place and is safely stored
- The carry cases can be fitted with logos or nameplates for your company branding (business card compartment, logo window, zipper)