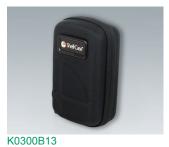

#### **Select Versions**

K0300B10 Carry case 310 without handle

black 8.90"x5.59"x3.62"

K0300B12 Carry case 310 with foam insert set

black 8.90"x5.59"x3.62"

Carry case 310 with drawer compartment and divider