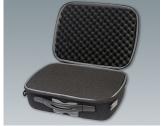

- The carry cases consist of coated thermoformed shells for a high-quality look and feel
- · Robust and durable yet light in weight, they offer easy and comfortable handling
- They can be flexibly adapted: movable and upholstered partitions with Velcro fastening for practical divisions, standardised foam inserts with a grid for individual customisation, optional Velcro pouches in a modular assembly system for easy fixing to put the interior of the cases in order
- Integrated drawer compartments are ideal for operating instructions, documents and the like everything has its place and is safely stored
- The carry cases can be fitted with logos or nameplates for your company branding (business card compartment, logo window, zipper)