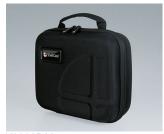

### **CARRY CASES**

The 300 series of carry cases has a modern design and offers reliable protection for your valuable equipment and accessories. They are available in 4 sizes. The choice is yours: carry cases empty or as sets with optional components for the individual partitioning of the interior according to your own requirements.

- The carry cases consist of coated thermoformed shells for a high-quality look and feel
- · Robust and durable yet light in weight, they offer easy and comfortable handling
- They can be flexibly adapted: movable and upholstered partitions with Velcro fastening for practical divisions, standardised foam inserts with a grid for individual customisation, optional Velcro pouches in a modular assembly system for easy fixing to put the interior of the cases in order
- Integrated drawer compartments are ideal for operating instructions, documents and the like everything has its place and is safely stored
- The carry cases can be fitted with logos or nameplates for your company branding (business card compartment, logo window, zipper)