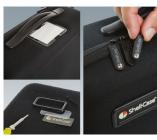

- The carry cases consist of coated thermoformed shells for a high-quality look and feel
- · Robust and durable yet light in weight, they offer easy and comfortable handling
- They can be flexibly adapted: movable and upholstered partitions with Velcro fastening for practical divisions, standardised foam inserts with a grid for individual customisation, optional Velcro pouches in a modular assembly system for easy fixing to put the interior of the cases in order
- Integrated drawer compartments are ideal for operating instructions, documents and the like everything has its place and is safely stored
- The carry cases can be fitted with logos or nameplates for your company branding (business card compartment, logo window, zipper)