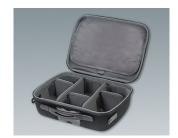

- The carry cases consist of coated thermoformed shells for a high-quality look and feel
- · Robust and durable yet light in weight, they offer easy and comfortable handling
- They can be flexibly adapted: movable and upholstered partitions with Velcro fastening for practical divisions, standardised foam inserts with a grid for individual customisation, optional Velcro pouches in a modular assembly system for easy fixing to put the interior of the cases in order
- Integrated drawer compartments are ideal for operating instructions, documents and the like everything has its place and is safely stored
- The carry cases can be fitted with logos or nameplates for your company branding (business card compartment, logo window, zipper)