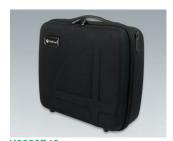

### **CARRY CASES**

The 300 series of carry cases has a modern design and offers reliable protection for your valuable equipment and accessories. They are available in 4 sizes. The choice is yours: carry cases empty or as sets with optional components for the individual partitioning of the interior according to your own requirements.

#### **Select Versions**

K0300B10 Carry case 310 without handle

black 8.90"x5.59"x3.62"

K0300B12 Carry case 310 with foam insert set

black 8.90"x5.59"x3.62"

Carry case 310 with drawer compartment and divider

black 8.90"x5.59"x3.62"

K0300B20 Carry case 320 with handle

black 11.57"x9.45"x4.21"

K0300B22 Carry case 320 with foam insert set

black 11.57"x9.45"x4.21"

K0300B23 Carry case 320 with compartment and dividers

black 11.57"x9.45"x4.21"

K0300B30 Carry case 330 with handle

black 14.17"x10.43"x5.71"

Carry case 330 with foam insert set

black 14.17"x10.43"x5.71"

K0300B33 Carry case 330 with compartments and dividers

black 14.17"x10.43"x5.71"

K0300B40 Carry case 340 with handle

black 16.14"x14.37"x5.91"

K0300B42 Carry case 340 with foam insert set

black 16.14"x14.37"x5.91"

K0300B43 Carry case 340 with compartments and dividers

black 16.14"x14.37"x5.91"