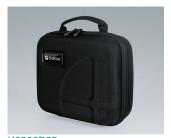

### **CARRY CASES**

The 300 series of carry cases has a modern design and offers reliable protection for your valuable equipment and accessories. They are available in 4 sizes. The choice is yours: carry cases empty or as sets with optional components for the individual partitioning of the interior according to your own requirements.

- The carry cases consist of coated thermoformed shells for a high-quality look and feel
- · Robust and durable yet light in weight, they offer easy and comfortable handling
- They can be flexibly adapted: movable and upholstered partitions with Velcro fastening for practical divisions, standardised foam inserts with a grid for individual customisation, optional Velcro pouches in a modular assembly system for easy fixing to put the interior of the cases in order
- Integrated drawer compartments are ideal for operating instructions, documents and the like everything has its place and is safely stored
- The carry cases can be fitted with logos or nameplates for your company branding (business card compartment, logo window, zipper)